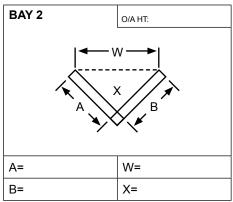

- ALL DIMENSIONS REQUESTED ARE REQUIRED TO CALCULATE THE RELEVANT BAY TYPE
  ALL DIMENSIONS REQUESTED ARE TO INSIDE OF CILL.
- (EXCEPT BOW BAYS)
- X = ANGLES

sales@sterlingpvcu.co.uk for Quotes orders@sterlingpvcu.co.uk for Orders