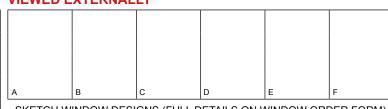

## **VIEWED EXTERNALLY**

| Bay Type              |     |    |
|-----------------------|-----|----|
| O/A Height (inc Cill) |     |    |
| Cill Size             |     |    |
| Cill Colour           |     |    |
| Bay Jacks Req:        | Yes | No |

SKETCH WINDOW DESIGNS (FULL DETAILS ON WINDOW ORDER FORM)

| BOW BAY ONLY     |     |    |  |  |  |
|------------------|-----|----|--|--|--|
| Poles            | Yes | No |  |  |  |
| No. of Segments: |     |    |  |  |  |
| Projection       |     |    |  |  |  |
| O/A Width        |     |    |  |  |  |