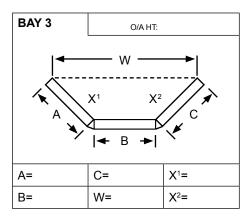

- ALL DIMENSIONS REQUESTED ARE REQUIRED TO CALCULATE THE RELEVANT BAY TYPE
  ALL DIMENSIONS REQUESTED ARE TO INSIDE OF CILL.
- (EXCEPT BOW BAYS)
- X = ANGLES

sales@sterlingpvcu.co.uk for Quotes orders@sterlingpvcu.co.uk for Orders