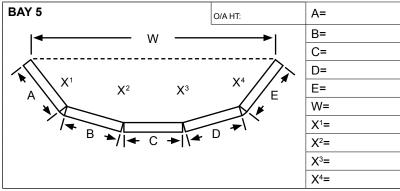

- ALL DIMENSIONS REQUESTED ARE REQUIRED TO CALCULATE THE RELEVANT BAY TYPE
  ALL DIMENSIONS REQUESTED ARE TO INSIDE OF CILL.
- (EXCEPT BOW BAYS)
- X = ANGLES

sales@sterlingpvcu.co.uk for Quotes orders@sterlingpvcu.co.uk for Orders