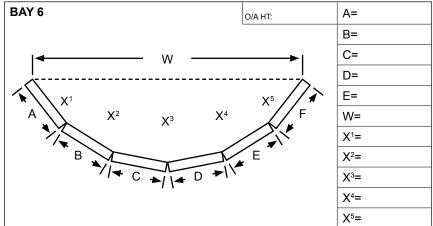

- ALL DIMENSIONS REQUESTED ARE REQUIRED TO CALCULATE THE RELEVANT BAY TYPE
  ALL DIMENSIONS REQUESTED ARE TO INSIDE OF CILL.
- (EXCEPT BOW BAYS)
- X = ANGLES

sales@sterlingpvcu.co.uk for Quotes orders@sterlingpvcu.co.uk for Orders