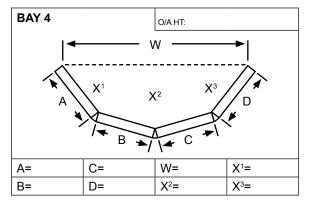

- ALL DIMENSIONS REQUESTED ARE REQUIRED TO CALCULATE THE RELEVANT BAY TYPE
  ALL DIMENSIONS REQUESTED ARE TO INSIDE OF CILL.
- (EXCEPT BOW BAYS)
- X = ANGLES

sales@sterlingpvcu.co.uk for Quotes orders@sterlingpvcu.co.uk for Orders