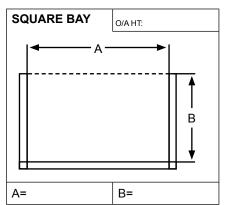

- ALL DIMENSIONS REQUESTED ARE REQUIRED TO CALCULATE THE RELEVANT BAY TYPE
  ALL DIMENSIONS REQUESTED ARE TO INSIDE OF CILL.
- (EXCEPT BOW BAYS)
- X = ANGLES

sales@sterlingpvcu.co.uk for Quotes orders@sterlingpvcu.co.uk for Orders