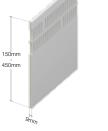

# 150mm 450m

10mm airpace

### – 9mm thickness

- 10mm airspace:
- 150mm x 5m 200mm x 5m 225mm x 5m 250mm x 5m 300mm x 5m 400mm x 5m
- 25mm airspace:

150mm x 5m 225mm x 5m 300mm x 5m 450mm x 5m

oace

25mm airspace