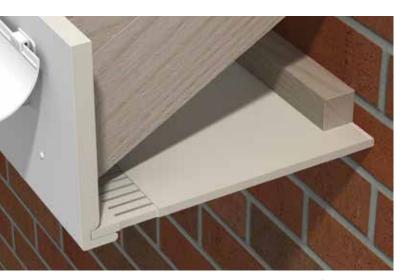

# Roofline Soffit boards - vented

# **EUROSOFFIT VENTED BOARDS**

### Style

- Plain, flat board with built-in ventilation slots

### Accessories

A full range of trims and accessories are available from Eurocell's nationwide network of branches including:

- Joint trims
- Corner trims
- Eaves protectors
- Ventilators
- Fixings
- Adhesives