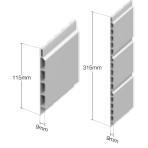

### **Board information**

- Standard sizes:

100mm x 5m 300mm x 5m

- Vented sizes:

100mm x 5m 300mm x 5m

Standard hollow

Vented hollow