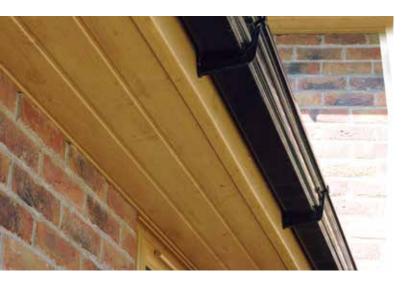

# Roofline Soffit boards – hollow

## **HOLLOW SOFFIT BOARDS**

#### Style

- Tongue and groove look boards