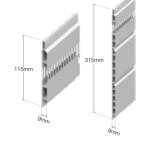

### **Board information**

- Standard sizes:

100mm x 5m 300mm x 5m

- Vented sizes:

100mm x 5m 300mm x 5m

Standard hollow

Vented hollow