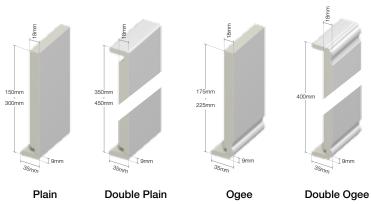

### **Board information**

- 18mm thickness
- Various board widths:
- 150mm x 5m
- 175mm x 5m \*
- 200mm x 5m \*
- 225mm x 5m \*
- 250mm x 5m
- 300mm x 5m
- \* Ogee style only available in these sizes
- Double boards:
- 350mm x 5m (Standard only)
- 400mm x 5m (Ogee only)
- 450mm x 5m (Standard only)
- \*\* Ogee only
- Box end boards:
- 400mm x 1.25m (Ogee only) 450mm x 1.25m (Standard only)

# **Style**

- Plain
- Ogee