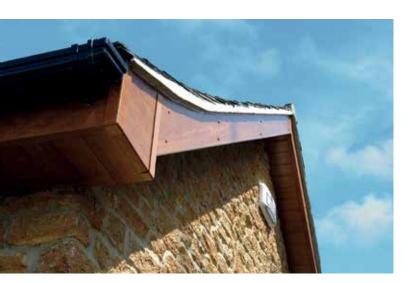

# Roofline Fascia boards







#### **EUROBOARD FASCIA BOARDS**

### **Board information**

- 18mm thickness
- Various board widths:
- 150mm x 5m
- 175mm x 5m \*
- 200mm x 5m \*
- 225mm x 5m \*
- 250mm x 5m
- 300mm x 5m
- \* Ogee style only available in these sizes
- Double boards:
- 350mm x 5m (Standard only)
- 400mm x 5m (Ogee only)
- 450mm x 5m (Standard only)
- \*\* Ogee only
- Box end boards:
- 400mm x 1.25m (Ogee only) 450mm x 1.25m (Standard only)

## **Accreditations**

- Eurocell **roofline** system is BBA certified

# **Style**

- Plain
- Ogee

# **Colour options**

#### Standard colours





Ogee styles only available in White

#### **Accessories**

A full range of trims and accessories are available from Eurocell's nationwide network of branches including:

- Joint trims
- Corner trims
- Eaves protectors