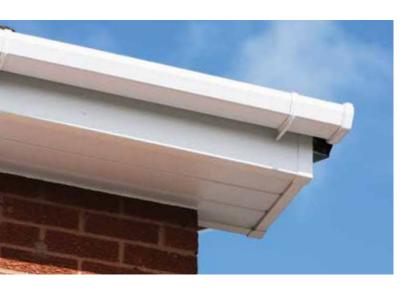

# Roofline Capping boards







### **CAPPING BOARDS**

#### **Board information**

- 9mm thickness
- Various board widths:
- 150mm x 5m
- 175mm x 5m
- 200mm x 5m
- 225mm x 5m
- 250mm x 5m
- 300mm x 5m
- Double boards:
- 350mm x 5m
- 450mm x 5m
- Box end boards:
- 450mm x 1.25m (Standard only)

## **Accreditations**

- Eurocell **roofline** system is BBA certified

# **Style**

- Plain
- Ogee

# **Colour options**

#### Standard colours



Note: Not all boards are available in the full range of colours.

Ogee styles only available in White

#### **Accessories**

A full range of trims and accessories are available from Eurocell's nationwide network of branches including:

- Joint trims
- Corner trims
- Eaves protectors
- Ventilators
- Fixings
- Adhesives