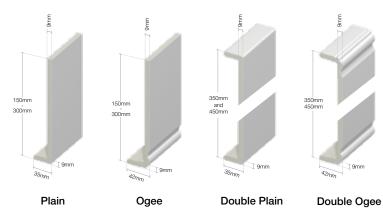

# **Style**

- Plain
- Ogee

#### **Board information**

- 9mm thickness
- Various board widths:
- 150mm x 5m
- 175mm x 5m
- 200mm x 5m
- 225mm x 5m
- 250mm x 5m
- 300mm x 5m
- Double boards:
- 350mm x 5m
- 450mm x 5m
- Box end boards:
- 450mm x 1.25m (Standard only)