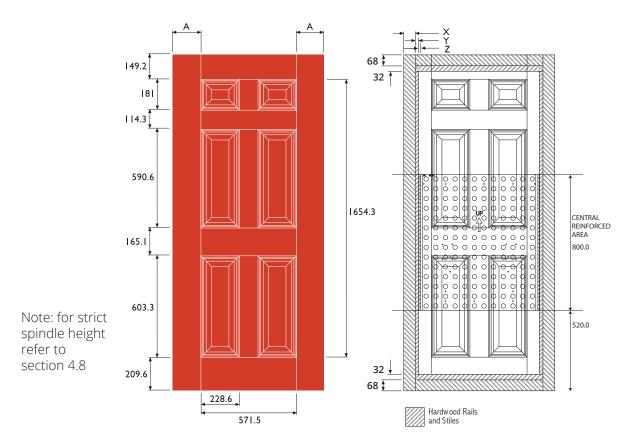

## **FD30 68P 6 Panel**

| Structural Dimensions |         |      |      |      | Trimability |              |        |
|-----------------------|---------|------|------|------|-------------|--------------|--------|
| Door Blank Size       | Α       | Х    | Y    | Z    | Тор         | Sides (each) | Bottom |
| 762 x 2013mm          | 95.3mm  | 48mm | 32mm | 10mm | 40mm        | 20mm         | 70mm   |
| 838 x 2013mm          | 133.4mm | 68mm | 32mm | 10mm | 40mm        | 40mm         | 70mm   |
| 914 x 2013mm          | 171.5mm | 68mm | 32mm | 10mm | 40mm        | 40mm         | 70mm   |

- Notes:
- The first 40mm height trim to be taken from top of blank (2013-1973).
- Its recommended that all exposed timber edges are treated/sealed to prevent moisture penetration/contamination to avoid functional issues or mould growth
- All flat/ apartment entrance fire doors should be fitted with a self-closing device, as per Building Regulations Approved Document B (Fire Safety) Volume 1 Appendix C5