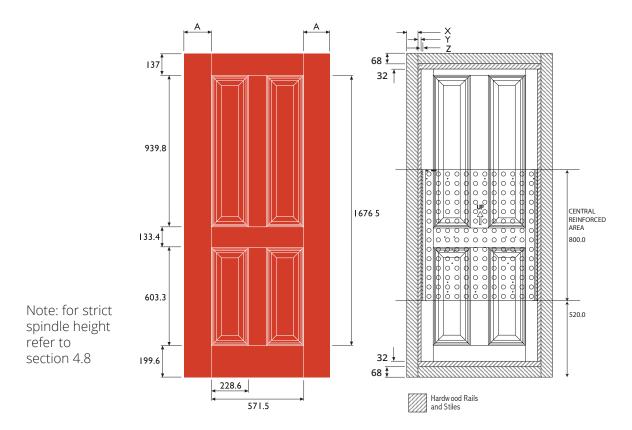

## **FD30 48P 4 Panel**

| Structural Dimensions |         |      |      |      | Trimability |              |        |
|-----------------------|---------|------|------|------|-------------|--------------|--------|
| Door Blank Size       | Α       | Х    | Y    | Z    | Тор         | Sides (each) | Bottom |
| 762 x 2013mm          | 95.3mm  | 48mm | 32mm | 10mm | 40mm        | 20mm         | 70mm   |
| 838 x 2013mm          | 133.4mm | 68mm | 32mm | 10mm | 40mm        | 40mm         | 70mm   |
| 914 x 2013mm          | 171.5mm | 68mm | 32mm | 10mm | 40mm        | 40mm         | 70mm   |

- Notes:
- The first 40mm height trim to be taken from top of blank (2013-1973).
- Its recommended that all exposed timber edges are treated/sealed to prevent moisture penetration/contamination to avoid functional issues or mould growth
- All flat/ apartment entrance fire doors should be fitted with a self-closing device, as per Building Regulations Approved Document B (Fire Safety) Volume 1 Appendix C5