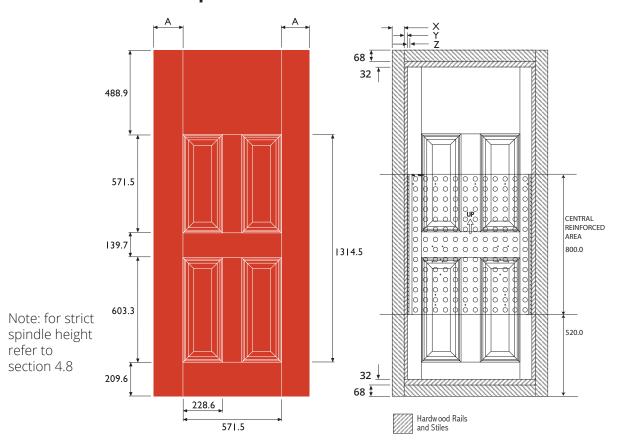

## FD30 46P 4 Panel Blank Top

| Structural Dimensions |         |      |      |      | Trimability |              |        |
|-----------------------|---------|------|------|------|-------------|--------------|--------|
| Door Blank Size       | Α       | Х    | Y    | Z    | Тор         | Sides (each) | Bottom |
| 762 x 2013mm          | 95.3mm  | 48mm | 32mm | 10mm | 40mm        | 20mm         | 70mm   |
| 838 x 2013mm          | 133.4mm | 68mm | 32mm | 10mm | 40mm        | 40mm         | 70mm   |
| 914 x 2013mm          | 171.5mm | 68mm | 32mm | 10mm | 40mm        | 40mm         | 70mm   |

- Notes:
- The first 40mm height trim to be taken from top of blank (2013-1973).
- Its recommended that all exposed timber edges are treated/sealed to prevent moisture penetration/contamination to avoid functional issues or mould growth
- All flat/ apartment entrance fire doors should be fitted with a self-closing device, as per Building Regulations Approved Document B (Fire Safety) Volume 1 Appendix C5